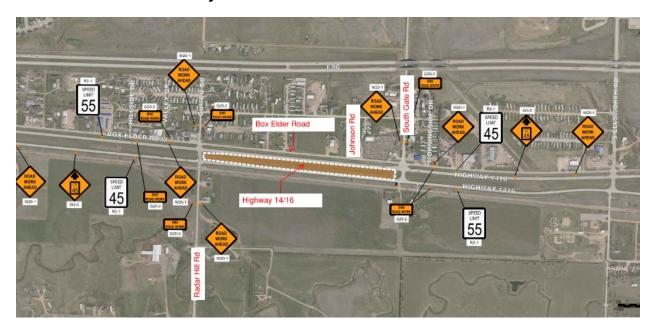

## June 23rd to June 28th:

• **Note** – The South Gate Road Closure will remain closed through the day on Sunday June 22<sup>nd</sup> and will reopen for traffic that evening.

#### Then

- Construction activities will again be affecting Box Elder Road at various locations.
- Work continues in the Highway 1416 median, continuing West from the South Gate Road Intersection.
- Work will include activities next to Highway 1416, but all lanes will remain open.
- No road closures are anticipated during this week.

# June 30th July 5th:

- Work continues along Box Elder Road.
- Work continues in the Highway 1416 median, continuing West from the South Gate Road Intersection.
- Work will include activities next to Highway 1416, but all lanes will remain open.
- No road closures are anticipated during this week.

## Work Area – June 23rd to July 5th: